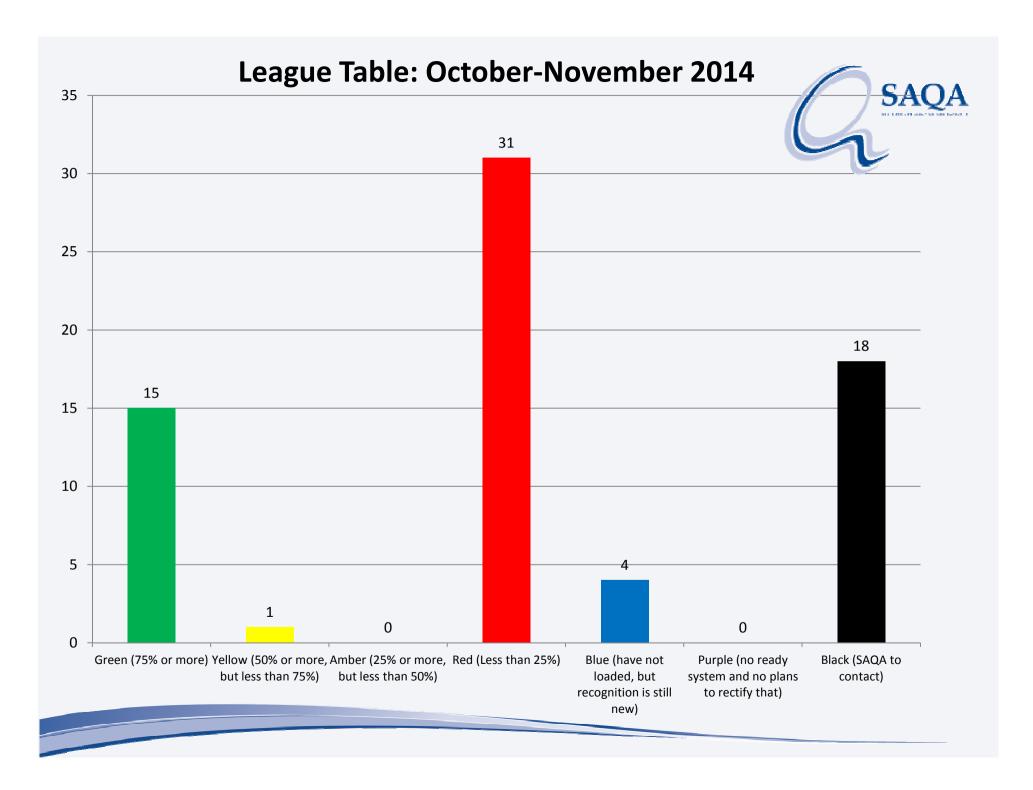

## **Compliance League Table**

#### Main Criteria:

- Prof Body has a system that is ready, or has stated plans to rectify this?
- Is the submission on time?
- Was the Data Loads team notified?
- Is the Edu. Dex version correct and up to date?
- Can data be loaded?